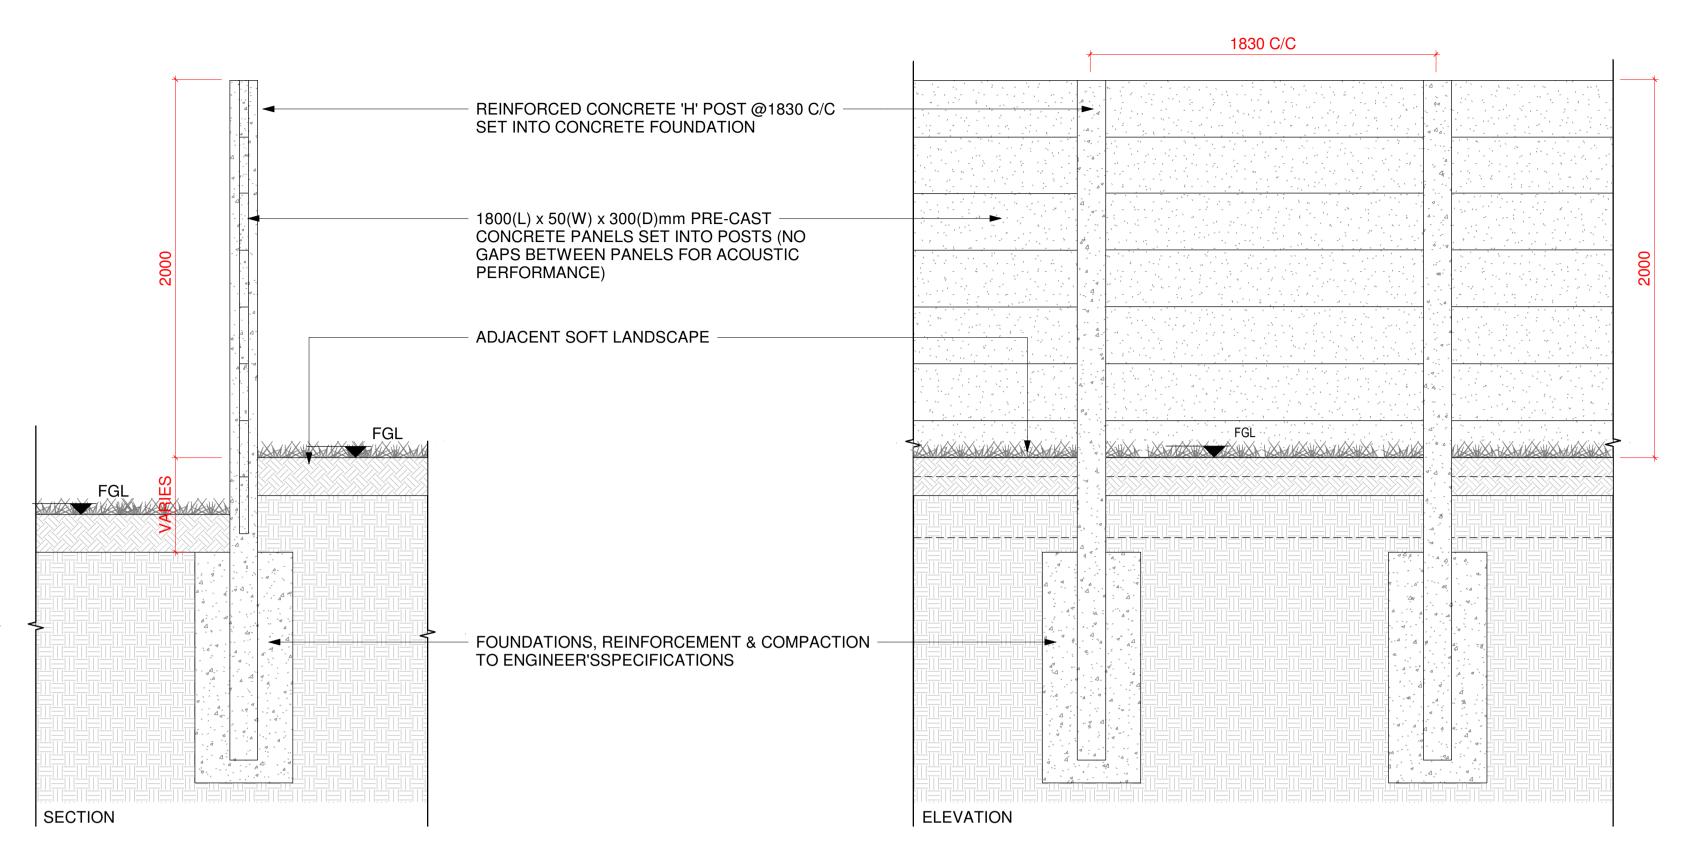

3 TYPICAL DETAIL: 2m HIGH CONCRETE POSTS WITH CONCRETE PANEL FENCE SCALE: 1:20@A1

2m HIGH CONCRETE POST AND TIMBER PANEL FENCE WITH CONCRETE KICKER
SCALE: 1:20@A1

NOTE
ALL DIMENSIONS TO BE CHECKED ON SITE
NO DIMENSIONS TO BE SCALED FROM THIS DRAWING
THIS DRAWING IS TO BE READ IN CONJUNCTION WITH
RELEVANT CONSULTANTS DRAWINGS
NO PART OF THIS DOCUMENT MAY BE RE-PRODUCED OR TRANSMITTED IN ANY
FORM OR STORED IN ANY RETRIEVAL SYSTEM OF ANY NATURE WITHOUT THE
WRITTEN PERMISSION OF THE LANDSCAPE ARCHITECT AS COPYRIGHT HOLDER
EXCEPT AS AGREED FOR USE ON THE PROJECT FOR WHICH THE DOCUMENT
WAS ORIGINALLY ISSUED
SHOP DRAWINGS TO BE SUBMITTED, WHERE REQUIRED AND REQUESTED, FOR
APPROVAL