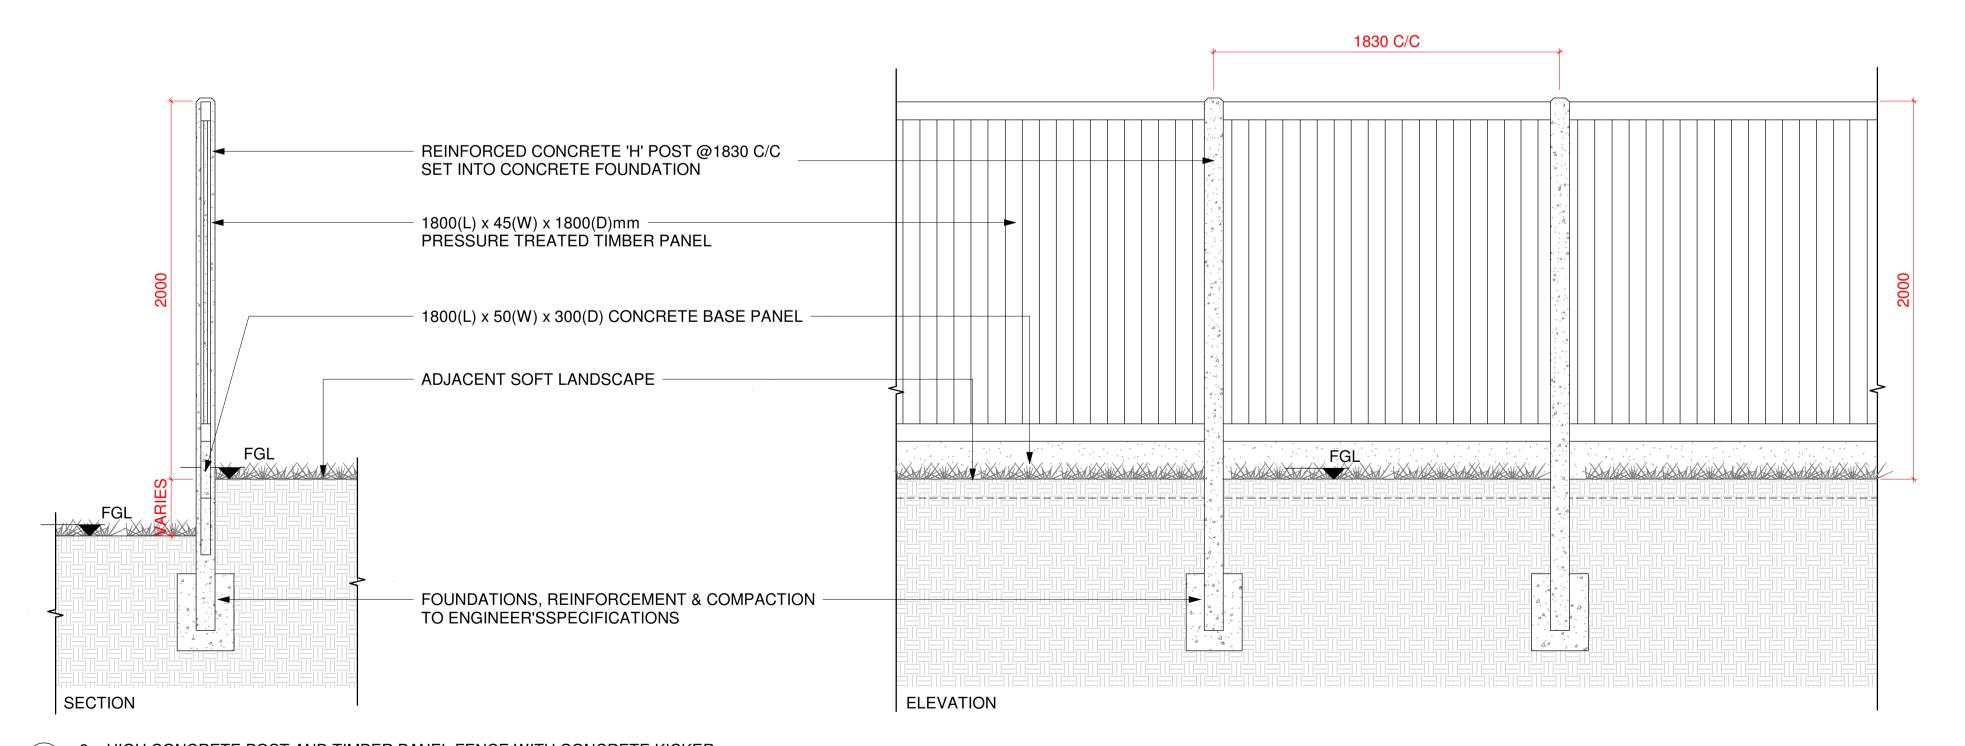

3 TYPICAL DETAIL: 2m HIGH CONCRETE POSTS WITH CONCRETE PANEL FENCE SCALE: 1:20@A1

2m HIGH CONCRETE POST AND TIMBER PANEL FENCE WITH CONCRETE KICKER
SCALE: 1:20@A1

NOTE
ALL DIMENSIONS TO BE CHECKED ON SITE
NO DIMENSIONS TO BE SCALED FROM THIS DRAWING
THIS DRAWING IS TO BE READ IN CONJUNCTION WITH
RELEVANT CONSULTANTS DRAWINGS
NO PART OF THIS DOCUMENT MAY BE RE-PRODUCED OR TRANSMITTED IN ANY
FORM OR STORED IN ANY RETRIEVAL SYSTEM OF ANY NATURE WITHOUT THE
WRITTEN PERMISSION OF THE LANDSCAPE ARCHITECT AS COPYRIGHT HOLDER
EXCEPT AS AGREED FOR USE ON THE PROJECT FOR WHICH THE DOCUMENT
WAS ORIGINALLY ISSUED
SHOP DRAWINGS TO BE SUBMITTED, WHERE REQUIRED AND REQUESTED, FOR
APPROVAL